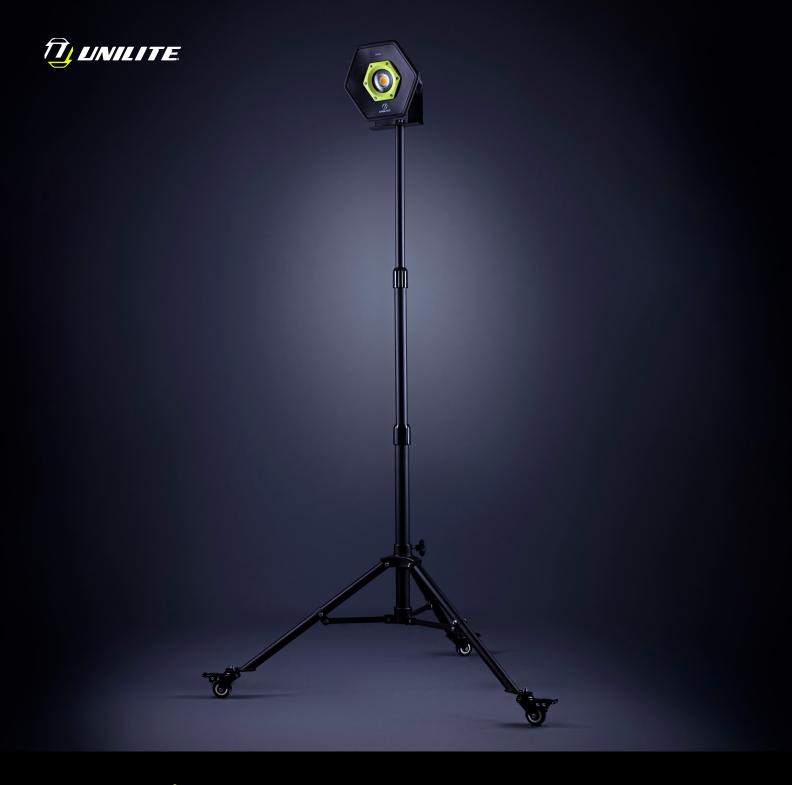

## TRIPOD-SW | SINGLE HEAD TRIPOD WITH WHEELS & BRAKES

- To hold a single work light
- Sturdy castor wheels for easy manoeuvrability with independent foot brakes
- Extendable height range between 0.7-1.8m
- Work lights can be screwed directly to the top of the tripod or simply hooked on, using the bracket
- Toughened aircraft grade aluminium construction
- Quick assembly and dismantling using easy twist ergonomic height adjusters
- Can be used with the following Unilite work lights: SLR-1300, CRI-2300, SLR-2500, SLR-4400, SLR-4750, SLR-6000

**WEIGHT** 3500g | **DIMENSIONS** 1240 x 1240 x 1850mm

WWW.UNILITE.CO.UK #BUILT TOUGH